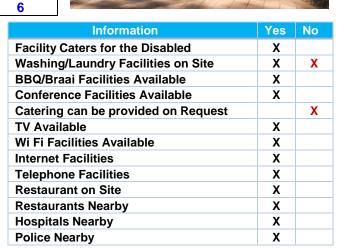

| Information                            | Yes | No |
|----------------------------------------|-----|----|
| Facility Caters for the Disabled       | Х   |    |
| Washing/Laundry Facilities on Site     | Х   |    |
| BBQ/Braai Facilities Available         | X   |    |
| <b>Conference Facilities Available</b> |     | X  |
| Catering can be provided on Request    | Х   |    |
| TV Available                           | Х   |    |
| Wi Fi Facilities Available             |     | X  |
| Internet Facilities                    |     | X  |
| Telephone Facilities                   |     | X  |
| Restaurant on Site                     |     | X  |
| Restaurants Nearby                     | Х   |    |
| Hospitals Nearby                       | Х   |    |
| Police Nearby                          | Х   |    |