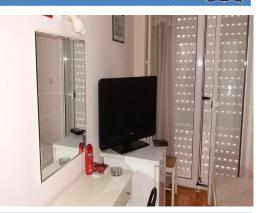

## • Accommodation:

The IPA Unit itself has two bedrooms, the main bedroom having a private ensuite. The lounge/dining area is quite open and cool and leads out onto a private balcony overlooking the pools. Air conditioning is provided with ceiling fans are throughout. TV and DVD players are located within, both in the lounge and main bedroom.

The lounge also has a sofa bed which allows the unit to accommodate six people at any time. For larger families extra bedding can be obtained from the Resort Office. There is also a safe in the unit for members to secure valuables.