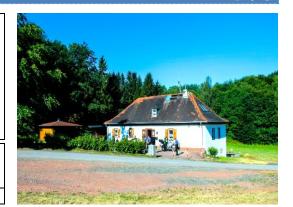

# **Denmark: IPA Center Esbjerg**

| Location:                    | Jutland Peninsula |  |  |
|------------------------------|-------------------|--|--|
| House Manager:               | Bent Christensen  |  |  |
| <ul> <li>Bookings</li> </ul> | Svend Larsen      |  |  |
| International Code:          | • DKES            |  |  |
|                              |                   |  |  |

## • Location:

Esbjerg is a seaport town established in 1868 on the west coast of the Jutland peninsula in the southwest of Denmark. By road, it is 71 kilometres west of Kolding and 164 kilometres southwest of Aarhus. With a population of 71,618, it is the sixth-largest city in Denmark, and the largest in West Jutland.

IPA Center Esbjerg was originally built as a children's sanatorium by the Copenhagen Teachers' Association in 1925, and was designed to house 60 Copenhagen schoolgirls between the age of 10-12, who needed sun and fresh sea air.

## • Accommodation:

IPA Esbjerg took over the house in 1987 and following extensive renovations, the property was reopened in 1988 as an IPA house with the participation of IPA founder Arthur Troop. The house has 10 rooms over 2 floors with a total of 24 beds. Toilet and shower are located on both floors.