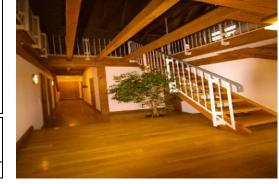

# **Denmark: IPA Center Esbjerg**

| Location:                    | Jutland Peninsula |  |  |
|------------------------------|-------------------|--|--|
| House Manager:               | Bent Christensen  |  |  |
| <ul> <li>Bookings</li> </ul> | Svend Larsen      |  |  |
| International Code:          | • DKES            |  |  |
|                              |                   |  |  |

## • Location:

Esbjerg is a seaport town established in 1868 on the west coast of the Jutland peninsula in the southwest of Denmark. By road, it is 71 kilometres west of Kolding and 164 kilometres southwest of Aarhus. With a population of 71,618, it is the sixth-largest city in Denmark, and the largest in West Jutland.

IPA Center Esbjerg was originally built as a children's sanatorium by the Copenhagen Teachers' Association in 1925, and was designed to house 60 Copenhagen schoolgirls between the age of 10-12, who needed sun and fresh sea air.

## • Accommodation:

IPA Esbjerg took over the house in 1987 and following extensive renovations, the property was reopened in 1988 as an IPA house with the participation of IPA founder Arthur Troop. The house has 10 rooms over 2 floors with a total of 24 beds. Toilet and shower are located on both floors.

There is a kitchen with a dishwasher, electric and gas stove, fridge / freezer, coffee machine and microwave. The dining room accommodates 24 people, and in addition, there is a banquet hall with space for around 100 people, as well as a bar with draft beer. In the basement there is a small living room with TV / video, as well as a room with air hockey and football. TVs are also available in the dining room and bar. There is a garden and an enclosed terrace with tables, benches and a barbecue/grill. Free wireless internet facilities are also available.