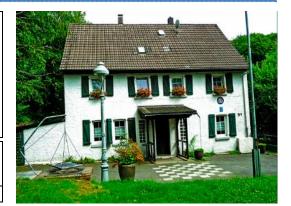

# **Denmark: IPA House Arresøhus**

| Location: |                              | Frederiksværk, North Zealand |    |    |
|-----------|------------------------------|------------------------------|----|----|
|           | House Manager:               | Erik Bryld                   |    |    |
|           | <ul> <li>Bookings</li> </ul> | Erik Bryld                   |    |    |
|           | International Code:          | • DKAR                       |    |    |
|           |                              | R                            |    |    |
|           | Yes No                       | No                           | 14 | 50 |

## • Location:

Arresøhus is located in North Zealand next to Denmark's largest lake called Arresø. The oldest part of Arresøhus was built for about 140 years ago as a residence for the staff of the army. The house was in 1957 taken over by town government of Kregme / Vinderød and was until 1991 used as town hall. IPA - Region 6 Denmark bought the house in November 1993 and after minor remodelling, the house was named IPA Arresøhus and officially inaugurated on 4 March 1994.