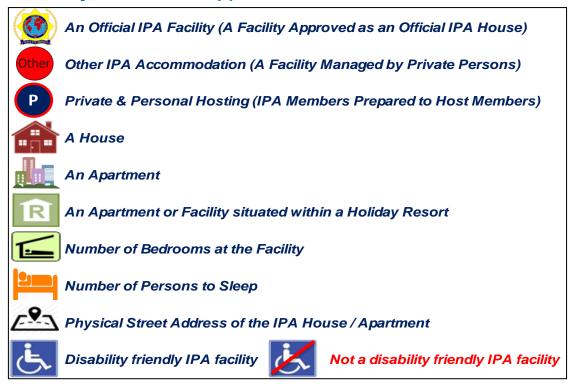

#### Symbols/Icons Applicable to Official IPA Facilities

#### The Official IPA House Plaque

The IPA House Plaque is only issued to an IPA Facility that has been approved as an Official IPA House.

The Plaque will either be displayed at the Facility externally or internally.

A Facility where the Plaque is not displayed is NOT an Official IPA House.