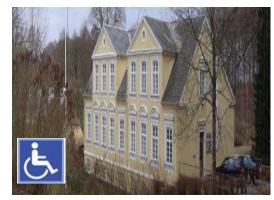

#### Location:

Arresøhus is located in North Zealand next to Denmark's largest lake called Arresø. The oldest part of Arresøhus was built for about 140 years ago as a residence for the staff of the army. The house was in 1957 taken over by town government of Kregme / Vinderød and was until 1991 used as town hall. IPA - Region 6 Denmark bought the house in November 1993 and after minor remodelling, the house was named IPA Arresøhus and officially inaugurated on 4 March 1994.

#### • Accommodation:

IPA Arresøhus is 258 square meters in 3 levels. On the ground floor there are 2 double bedrooms and 3 bedrooms for 4 people and 1 toilet. On the first floor there are 3 singles, 3 doubles and 2. 4-bed rooms, two toilets and one bathroom. In total 14 rooms with 35 beds and also 15 guest beds, so a grand total of 50 beds.

On the ground floor there is a large living room with sofas, TV, video and DVD player and a laptop. There is a projector with a large screen, and for educational purposes a whiteboard. Wireless Internet access is available anywhere in the house. In the basement there is a dining room and cutlery for 50 people. There are good kitchen facilities with 2 ceramic stoves with ovens, 2 fridge / freezers and coffee makers and an industrial dishwasher. In the dining room there is a cosy bar with draft beer. Furthermore, in the basement there are separate bath and toilet facilities for both ladies and gentlemen.