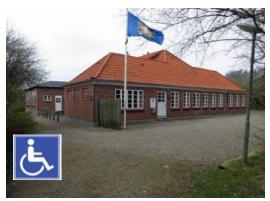

#### Location:

Esbjerg is a seaport town established in 1868 on the west coast of the Jutland peninsula in the southwest of Denmark. By road, it is 71 kilometres west of Kolding and 164 kilometres southwest of Aarhus. With a population of 71,618, it is the sixth-largest city in Denmark, and the largest in West Jutland.

IPA Center Esbjerg was originally built as a children's sanatorium by the Copenhagen Teachers' Association in 1925, and was designed to house 60 Copenhagen schoolgirls between the age of 10-12, who needed sun and fresh sea air.

#### • Accommodation:

IPA Esbjerg took over the house in 1987 and following extensive renovations, the property was reopened in 1988 as an IPA house with the participation of IPA founder Arthur Troop. The house has 10 rooms over 2 floors with a total of 24 beds. Toilet and shower are located on both floors.

There is a kitchen with a dishwasher, electric and gas stove, fridge / freezer, coffee machine and microwave. The dining room accommodates 24 people, and in addition, there is a banquet hall with space for around 100 people, as well as a bar with draft beer. In the basement there is a small living room with TV / video, as well as a room with air hockey and football. TVs are also available in the dining room and bar. There is a garden and an enclosed terrace with tables, benches and a barbecue/grill. Free wireless internet facilities are also available.