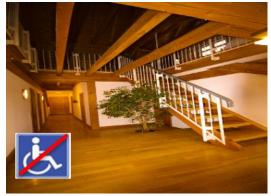

#### Accommodation:

The IPA Unit itself has two bedrooms, the main bedroom having a private ensuite. The lounge/dining area is quite open and cool and leads out onto a private balcony overlooking the pools. Air conditioning is provided with ceiling fans are throughout. TV and DVD players are located within, both in the lounge and main bedroom.

The lounge also has a sofa bed which allows the unit to accommodate six people at any time. For larger families extra bedding can be obtained from the Resort Office. There is also a safe in the unit for members to secure valuables.